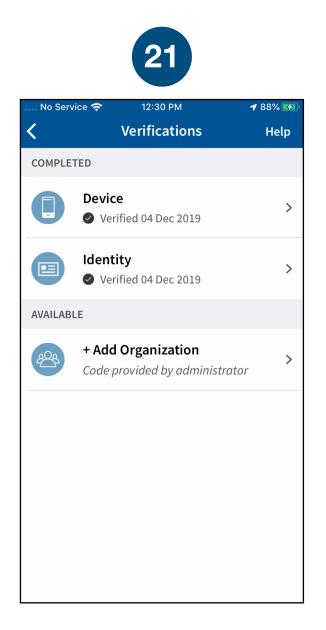

You're now verified! Tap the back arrow in the upper left to return to the home screen.