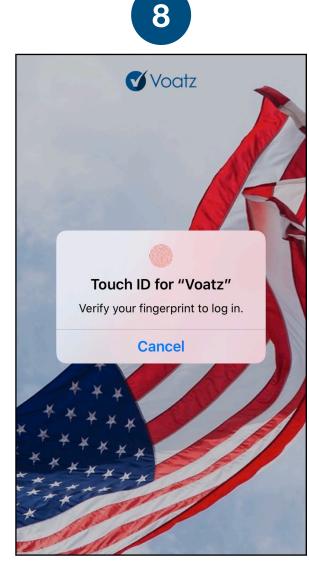

Verify your mobile number by entering the SMS code you receive.

Tap Verifications to begin the verification process.

| Create PIN Help   Help Help   Help Help   Help Help   Choose an 8-digit PIN to secure your account. Your PIN cannot contain 3 or more consecutive or repeating numbers. Help   Meter PIN Show |             |                                           |                 |
|-----------------------------------------------------------------------------------------------------------------------------------------------------------------------------------------------|-------------|-------------------------------------------|-----------------|
| account. Your PIN cannot contain 3 or<br>more consecutive or repeating<br>numbers.<br><u>hter PIN</u> Show<br><u>Verify PIN</u> Show                                                          | o Service 奈 | 2:45 PM<br>Create PIN                     | ≠ 50% 🜮<br>Help |
| account. Your PIN cannot contain 3 or<br>more consecutive or repeating<br>numbers.<br><u>hter PIN</u> Show<br><u>Verify PIN</u> Show                                                          | •           | • •                                       | —0              |
| rify PIN Show                                                                                                                                                                                 | account. Yo | our PIN cannot con<br>onsecutive or repea | tain 3 or       |
|                                                                                                                                                                                               | Enter PIN   |                                           | Show            |
| Next                                                                                                                                                                                          | /erify PIN  |                                           | Show            |
|                                                                                                                                                                                               |             | Next                                      |                 |
|                                                                                                                                                                                               |             |                                           |                 |