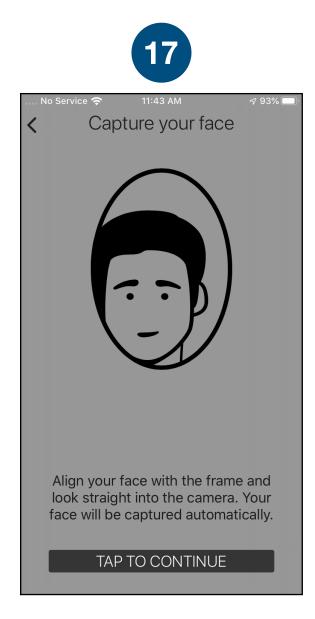

## Review the description and tap Scan Photo ID.

Next, tap *Tap to Continue* to take a photo of yourself.

## Tap *Continue* to proceed. Please note that Military IDs are not permitted

Follow the instructions on the screen to complete the process.