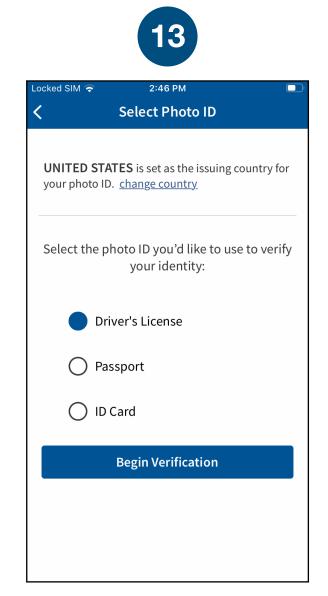

## Choose the type of governmentissued ID you'd like to scan and tap *Begin Verification*.

You have successfully uploaded your information.

Follow the instructions on the screen to complete the process. Make sure your scan is on an opaque surface.