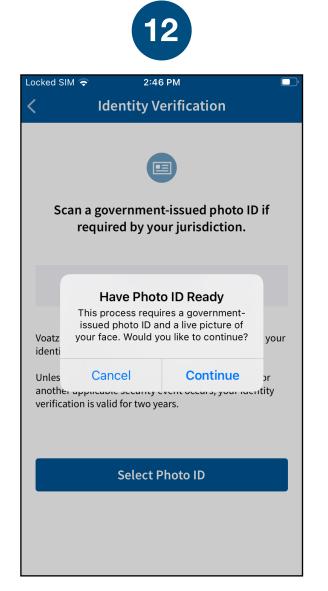

## Tap *Continue* to proceed. Please note that Military IDs are not permitted

Follow the instructions on the screen to complete the process.