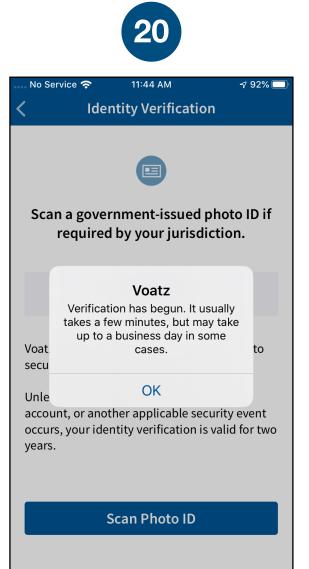

## Choose the type of governmentissued ID you'd like to scan and tap *Begin Verification*.

You have successfully uploaded your information.

Follow the instructions on the screen to complete the process. Make sure your scan is on an opaque surface.

You'll receive confirmation that the verification process has begun. The process usually takes a few minutes, but may take 1-2 business days.

Confirm the photo is clear and legible, or retake if needed.