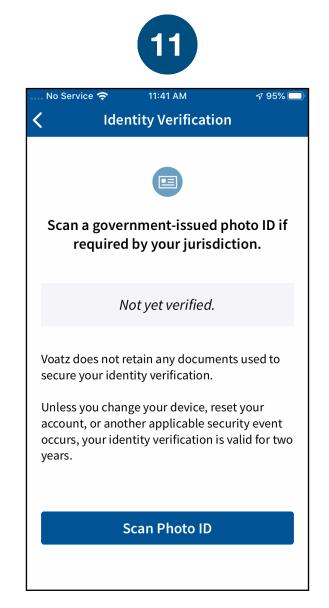

Follo crea (Ar ca Cμ ing (000)

Have your photo ID rea and tap *Identity*.

|      | % 💋 |  |  |
|------|-----|--|--|
| Help |     |  |  |
|      |     |  |  |
|      | >   |  |  |
|      |     |  |  |
|      | >   |  |  |
| or   | >   |  |  |
|      |     |  |  |
|      |     |  |  |
| eadv |     |  |  |

## Review the description and tap Scan Photo ID.

Next, tap *Tap to Continue* to take a photo of yourself.