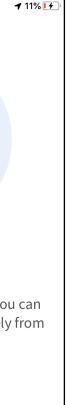

Scroll through the Terms and tap Agree.

You have successfully signed up for Voatz!

Enter the mobile number and email address that you used to register for this election

Log in with your phone's Touch ID, Face ID, or the Voatz PIN you created.