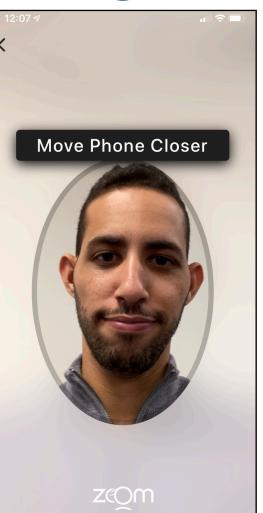

## Review the description and tap Scan Photo ID.

Next, tap *Tap to Continue* to take a photo of yourself.