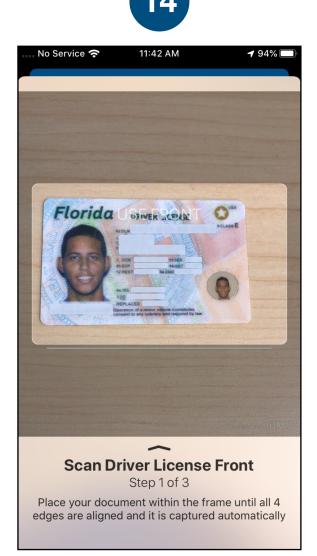

## Choose the type of governmentissued ID you'd like to scan and tap *Begin Verification*.

You have successfully uploaded your information.

Follow the instructions on the screen to complete the process. Make sure your scan is on an opaque surface.