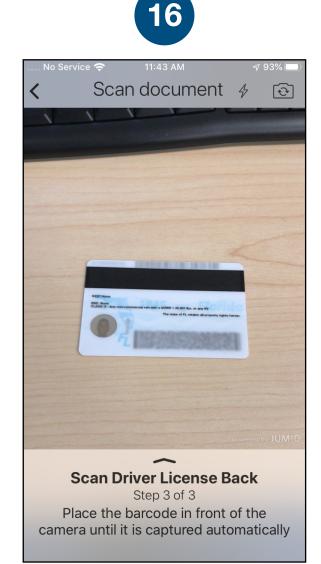

### Depending on the type of ID, you may need take a photo of the back or enter additional information.

Tap *Elections* to get started. Help screens are available throughout the voting screens.