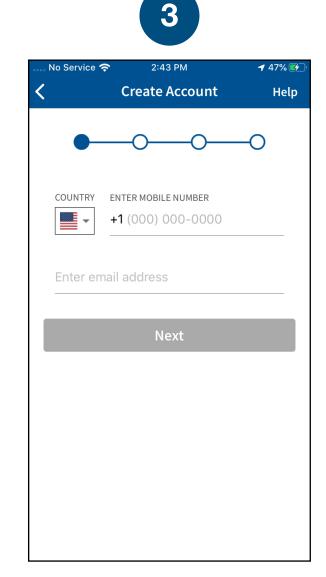

2. <u>Registration</u>. In order to use certain parts of the Service, you may be required to provid us with your first name, last name, email address, telephone number, provide a photometer to you drivers license or other form of identification, take a selfic, create a password and the selfic sector of the We may also request additional information from you, including but not limite information. You represent and warrant to us that you will provide us with a sec-complete reeistration information. You are responsible for the accuracy of your reek.

Scroll through the Terms and tap Agree.

You have successfully signed up for Voatz!

Enter the mobile number and email address that you used to register for this election

Log in with your phone's Touch ID, Face ID, or the Voatz PIN you created.