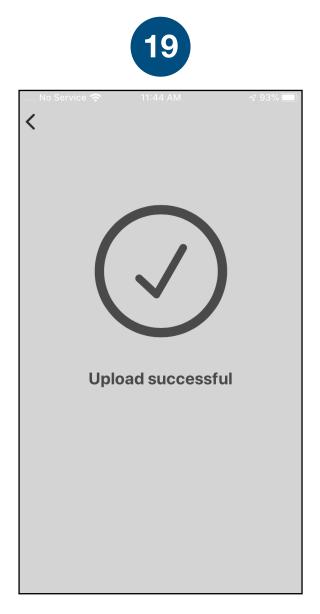

You'll receive confirmation that the verification process has begun. The process usually takes a few minutes, but may take 1-2 business days.

Confirm the photo is clear and legible, or retake if needed.