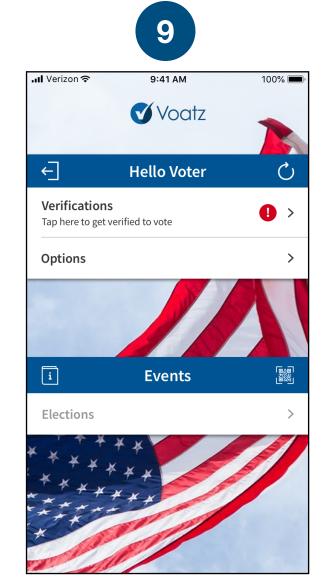

Verify your mobile number by entering the SMS code you receive.

Tap Verifications to begin the verification process.

| Create PIN Help   Help Help   Help Help   Help Help   Choose an 8-digit PIN to secure your account. Your PIN cannot contain 3 or more consecutive or repeating numbers. Help   Meter PIN Show |             |                                           |                 |
|-----------------------------------------------------------------------------------------------------------------------------------------------------------------------------------------------|-------------|-------------------------------------------|-----------------|
| account. Your PIN cannot contain 3 or<br>more consecutive or repeating<br>numbers.<br><u>hter PIN</u> Show<br><u>Verify PIN</u> Show                                                          | o Service 奈 | 2:45 PM<br>Create PIN                     | ≠ 50% 🜮<br>Help |
| account. Your PIN cannot contain 3 or<br>more consecutive or repeating<br>numbers.<br><u>hter PIN</u> Show<br><u>Verify PIN</u> Show                                                          | •           | • •                                       | —0              |
| rify PIN Show                                                                                                                                                                                 | account. Yo | our PIN cannot con<br>onsecutive or repea | tain 3 or       |
|                                                                                                                                                                                               | Enter PIN   |                                           | Show            |
| Next                                                                                                                                                                                          | /erify PIN  |                                           | Show            |
|                                                                                                                                                                                               |             | Next                                      |                 |
|                                                                                                                                                                                               |             |                                           |                 |

Follo crea (Ar ca Cμ ing (000)

Have your photo ID rea and tap *Identity*.

|      | % 💋 |  |  |
|------|-----|--|--|
| Help |     |  |  |
|      |     |  |  |
|      | >   |  |  |
|      |     |  |  |
|      | >   |  |  |
| or   | >   |  |  |
|      |     |  |  |
|      |     |  |  |
| eadv |     |  |  |