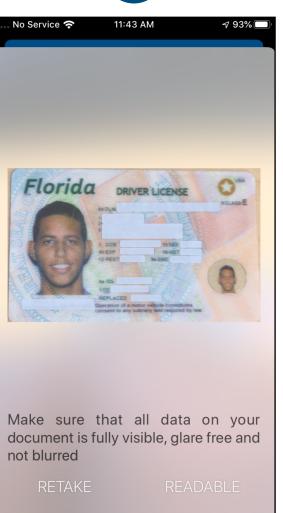

You'll receive confirmation that the verification process has begun. The process usually takes a few minutes, but may take 1-2 business days.

Confirm the photo is clear and legible, or retake if needed.