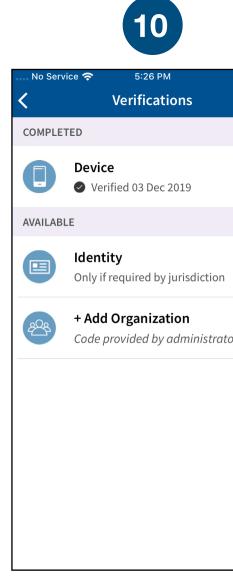

Verify your mobile number by entering the SMS code you receive.

Tap Verifications to begin the verification process.

| Create PIN Help   Help Help   Help Help   Help Help   Choose an 8-digit PIN to secure your account. Your PIN cannot contain 3 or more consecutive or repeating numbers. Help   Meter PIN Show |             |                                           |                 |
|-----------------------------------------------------------------------------------------------------------------------------------------------------------------------------------------------|-------------|-------------------------------------------|-----------------|
| account. Your PIN cannot contain 3 or<br>more consecutive or repeating<br>numbers.<br><u>hter PIN</u> Show<br><u>Verify PIN</u> Show                                                          | o Service 奈 | 2:45 PM<br>Create PIN                     | ≠ 50% 🜮<br>Help |
| account. Your PIN cannot contain 3 or<br>more consecutive or repeating<br>numbers.<br><u>hter PIN</u> Show<br><u>Verify PIN</u> Show                                                          | •           | • •                                       | —0              |
| rify PIN Show                                                                                                                                                                                 | account. Yo | our PIN cannot con<br>onsecutive or repea | tain 3 or       |
|                                                                                                                                                                                               | Enter PIN   |                                           | Show            |
| Next                                                                                                                                                                                          | /erify PIN  |                                           | Show            |
|                                                                                                                                                                                               |             | Next                                      |                 |
|                                                                                                                                                                                               |             |                                           |                 |

Follo crea (Ar ca Cμ ing (000)

Have your photo ID rea and tap *Identity*.

|      | % 💋 |  |  |
|------|-----|--|--|
| Help |     |  |  |
|      |     |  |  |
|      | >   |  |  |
|      |     |  |  |
|      | >   |  |  |
| or   | >   |  |  |
|      |     |  |  |
|      |     |  |  |
| eadv |     |  |  |