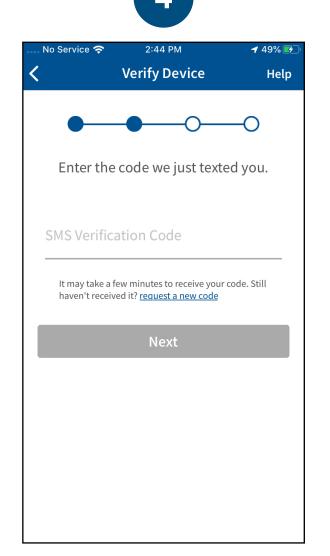

Scroll through the Terms and tap Agree.

You have successfully signed up for Voatz!

Enter the mobile number and email address that you used to register for this election

Log in with your phone's Touch ID, Face ID, or the Voatz PIN you created.